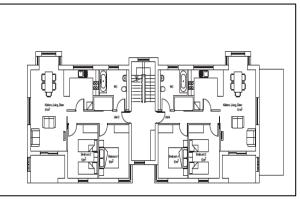

# **Cornwall Road – Planning Approved Design and floor layout.**

Cornwall Road block 1 – 3 one-bedroom flats

Typical floor plan block 1

Cornwall Road - block 2 - 6 two-bedroom flats

Typical floor plan block 2