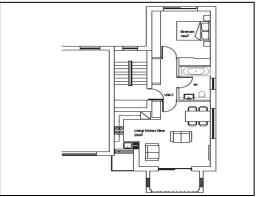

# **Cornwall Road – Planning Approved Design and floor layout.**

Cornwall Road block 1 – 3 one-bedroom flats

Typical floor plan block 1

Cornwall Road - block 2 - 6 two-bedroom flats

Typical floor plan block 2