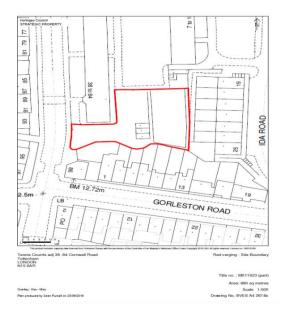

#### Cornwall Road - Red Line Boundary

The plan below illustrates the red line boundary plan for Cornwall Road development site.

The land marked red will be redeveloped to provide 3 one-bedroom flats and 6 two-bedroom flats for social rent.