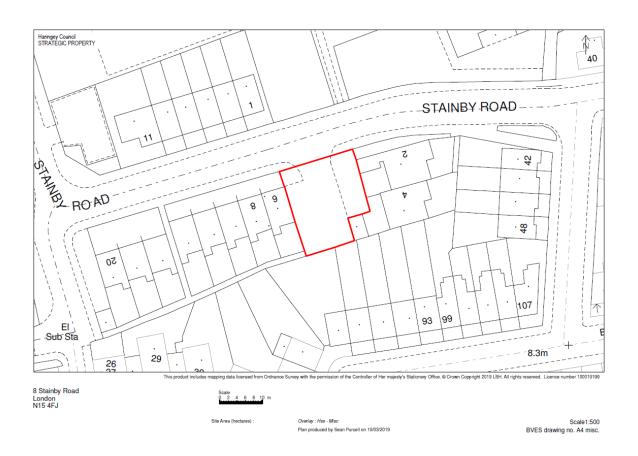

# Stainby Road car park - Red Line Boundary

The plan below illustrates the red line boundary plan for Stainby Road car park development site.

The land marked red will be redeveloped to provide 2 houses for social rent.